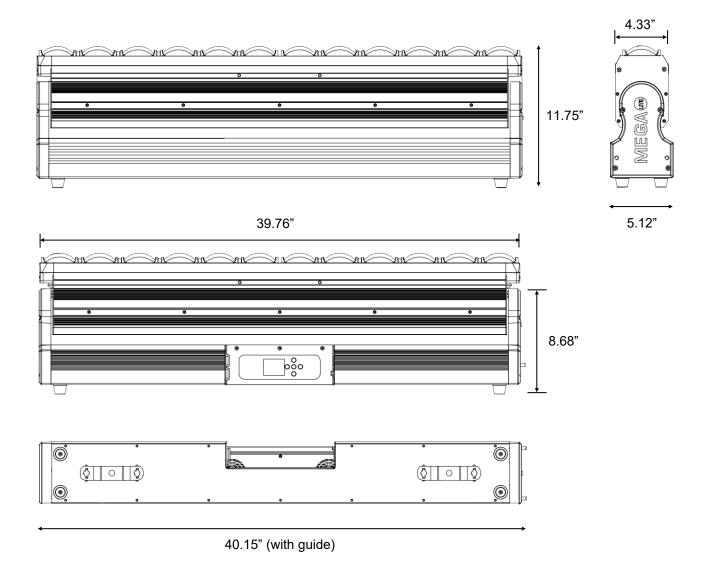

| Size     | 40.15" X 5.12" X 11.75"      |  |
|----------|------------------------------|--|
| Weight   | 38.3lb                       |  |
| Packaged | 41.5" X 7.25" X 13.5" 39.5lb |  |