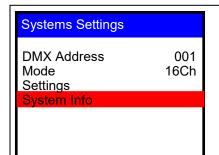

#### **DMX Address**

Press **Home** button. Use the up/down to select the DMX Address function press Enter to engage

Use the up/down arrows to select the desired DMX start Channel. Please consult your DMX Controller's Manual to find the correct DMX Start Channel

001

#### Mode

Press **Home** button. Use the up/down to select the Mode function press Enter to engage. Select from the 4 different operating modes.

DMX DMX 63Ch Auto PRO 01 SP 90 Manual Slave

**DMX:** Allows you to select from the DMX Channel control method, Linebot offers 2 control methods Standard 15 Ch and Extended 63 Ch. Please select one

#### System Info

Press **Home** button. Use the up/down to select the System Info function press **Enter** to engage. Receive information on 3 different parameters

Firmware V1.1 Time Info 100H Temp: A35C B38C

**Firmware:** Gives you information on the software version being used in the fixture.

**Time Info:** Provides information on the fixture usage, by counting the hours the fixture is powered on

**Temp:** Gives you information of the Driver cards A and B temperature.