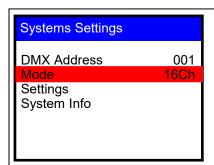

#### Mode

Press **Home** button. Use the up/down to select the Mode function press Enter to engage. Select from the 4 different operating modes.

DMX DMX 63Ch Auto PRO 01 SP 90 Manual Slave

**DMX:** Allows you to select from the DMX Channel control method, Linebot offers 2 control methods Standard 15 Ch and Extended 63 Ch. Please select one

Mode 15 Ch: Tilt , Fine Tilt , Dimmer, Red, Green, Blue, White, Shutter Macro, Macro Speed, Color Macro, Macro Speed, Strobe, Zoom 1, Zoom 2, Control

Mode 63 Ch: Tilt, Fine Tilt, Dimmer, Red, Green, Blue, White, Shutter Macro, Macro Speed, Color Macro, Macro Speed, Strobe, Zoom 1, Zoom 2, RGBW X 12, Control

**Auto:** Allows you to select from the 17 preprogram patterns that are built into the fixture. It also allows you to control the speed of those programs from 01 to 99

**Manual:** Allows you to control each of the fixtures functions via the display menu. Control from 000 to 255 for each function