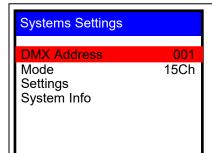

#### **DMX Address**

Press **Home** button. Use the up/down to select the DMX Address function press Enter to engage

Use the up/down arrows to select the desired DMX start Channel. Please consult your DMX Controller's Manual to find the correct DMX Start Channel

001

#### Mode

Press **Home** button. Use the up/down to select the Mode function press Enter to engage. Select from the 4 different operating modes.

DMX DMX 63Ch Auto PRO 01 SP 90 Manual Slave

**DMX:** Allows you to select from the DMX Channel control method, Linebot offers 2 control methods Standard 15 Ch and Extended 63 Ch. Please select one