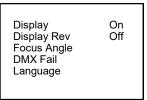

#### **Settings**

Press **Home** button. Use the up/down to select the Settings function press Enter to engage. Select from the 5 different setting options.

**Display:** Display **On** will keep the display on for the entire time the fixtures is powered on. Display **Off** will auto-

matically turn off the display if there is no changes after 30sec.

**Display Rev:** Allows you to select from the 17 preprogram patterns that are built into the fixture. It also allows you to

control the speed of those programs from 01 to 99

Focus Angle: Sets 3 Options for zoom angle to be used in the auto control mode

**DMX Fail:** This function will allow you to set a default setting if the DMX signal is ever lost or stops working.

Black Out: Will set all channel to 000 and turn light off

Manual: Will go to the set position set on your manual display setting

Auto: Will go to the selected Auto Preset and speed setting set in your auto option

Hold: Will hold last DMX commend until a new command signal is received

Language: Select ether English or Chinese