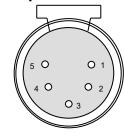

# **DMX-512 Connection**

The fixture is equipped with 5 pin XLR cable mounted sockets for DMX input and output. The sockets are wired in parallel. Only use a shielded twisted pair cable designed for RS-485 and 5 pin XLR plugs and connectors in order to connect the controller with the fixture or the fixture with another.

**DMX**—input

- 1. Shield
- 2. Signal (-)
- 3. Signal (+)
  - 4. N/A
  - 5. N/A

#### **DMX**—output