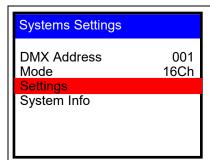

#### **Settings**

Press **Home** button. Use the up/down to select the Settings function press Enter to engage. Select from the 5 different setting options.

**Display:** Display **On** will keep the display on for the entire time the fixtures is powered on. Display **Off** will auto-

matically turn off the display if there is no changes after 30sec.

**Display Rev:** Allows you to select from the 17 preprogram patterns that are built into the fixture. It also allows you to

control the speed of those programs from 01 to 99

Focus Angle: Sets 3 Options for zoom angle to be used in the auto control mode

**DMX Fail:** This function will allow you to set a default setting if the DMX signal is ever lost or stops working.

Black Out: Will set all channel to 000 and turn light off