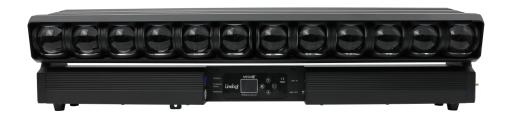

# What is Included

1pc Linebot Q480 Fixture 1pc Power Con to Nema 5-15 Cable 2pc Quick Connect Clamp Mounts 1pc User Manual

#### **Part Numbers**

Fixture Road Case

1188-Linebot Q480 CAS-1188-4 4 Unit Road Case

# **Mechanical Specifications**

Tilt Angle: 210° 8/16 bit

**DMX Connectors:** Panel Mounted 5-pin XLR connectors in/out

Power Connections: Panel Mounted Seetronic Type Power in/out connection (Nema 5-15 to Seetronic power Female cable included)

| Size     | 40.15" X 5.12" X 11.75"      |  |
|----------|------------------------------|--|
| Weight   | 38.3lb                       |  |
| Packaged | 41.5" X 7.25" X 13.5" 39.5lb |  |