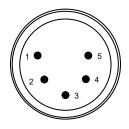

# **DMX-512 Connection**

The fixture is equipped with 5 pin XLR cable mounted sockets for DMX input and output. The sockets are wired in parallel. Only use a shielded twisted pair cable designed for RS-485 and 5 pin XLR plugs and connectors in order to connect the controller with the fixture or the fixture with another.

**DMX**—input

- 1. Shield
- 2. Signal (-)
- 3. Signal (+)
  - 4. N/A
  - 5. N/A

#### **DMX**—output